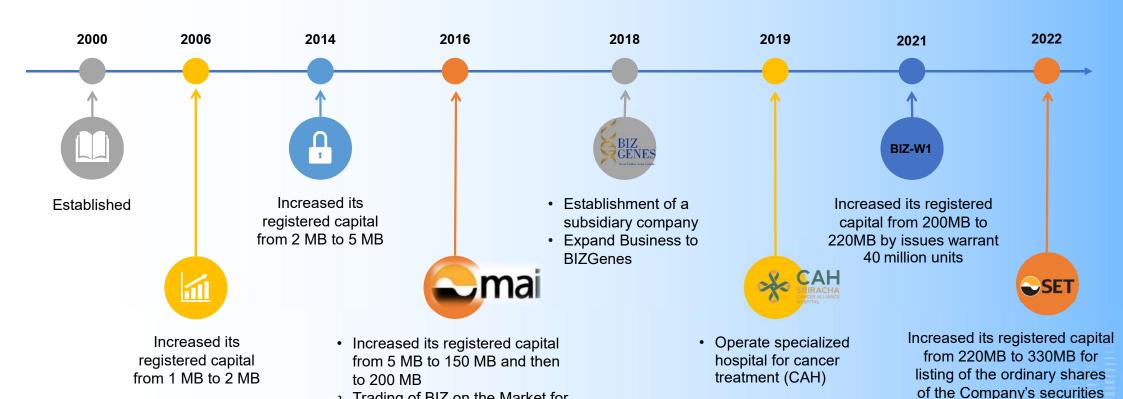

# **Milestones**

Trading of BIZ on the Market for

Alternative Investment (mai)

from mai to SET