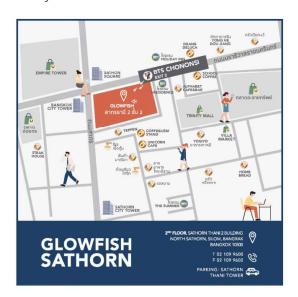

The venue of the Extraordinary General Meeting of Shareholders No.1/2021 **Business Alignment Public Company Limited** at Conference Hall 1-2 Glowfish room, Sathorn Thani Building 2, 2nd Floor, Silom Subdistrict, Bang Rak District, Bangkok 10500

## Transportation:

Skytrain (BTS): Chong Nonsi Station, Exit No. 2

**BRT Station:** Terminal station Sathorn, walk across the Skywalk to Sathorn Thani Building.

In front of the entrance to Conference Hall 1-2 Glowfish room, Sathorn Thani 2 Building, 2nd floor