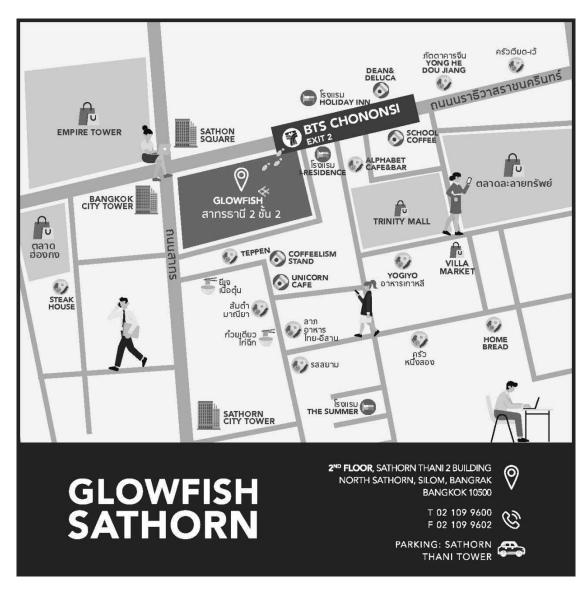

The venue of the Extraordinary General Meeting of Shareholders No.1/2021

Business Alignment Public Company Limited

at Conference Hall 1-2 Glowfish room, Sathorn Thani Building 2, 2<sup>nd</sup> Floor,

Silom Subdistrict, Bang Rak District, Bangkok 10500

## Transportation:

Skytrain (BTS): Chong Nonsi Station, Exit No. 2

BRT Station : Terminal station Sathorn, walk across the Skywalk to Sathorn Thani Building.