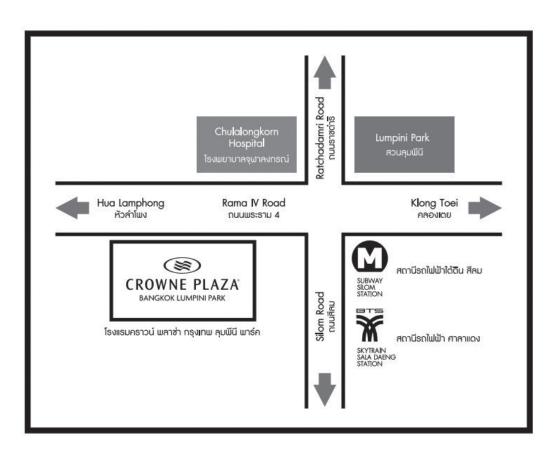

The venue of the Annual General Meeting of Shareholders 2021 Business Alignment Public Company Limited at Crowne 1-3, Crowne Plaza Bangkok Hotel 21 Fl., 952 Rama IV Road., Suriyawong, Bangrak Bangkok 10500

## Transportation:

MRT Subway Silom Station, Exit No. 2

BTS Skytrain Sala Daeng Station, Exit No. 5

Due to the uncertain situation of the coronavirus infection (COVID-19) epidemic. To reduce and prevent the chance of spreading COVID-19 infectious disease, the company limits the number of seats for shareholders who come to attend the meeting in person or appoint a proxy to attend the meeting according to the size of the meeting room. The company apologizes for the inconvenience occur for this opportunity.