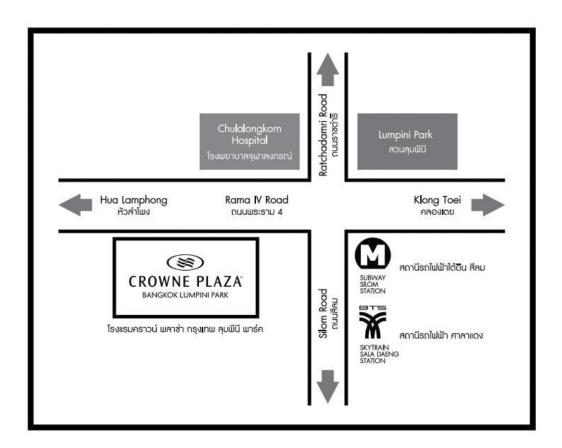

The venue of the Annual General Meeting of Shareholders 2020
Business Alignment Public Company Limited
at Crowne 1-3, Crowne Plaza Bangkok Hotel 21 Fl.,
952 Rama IV Road., Suriyawong, Bangrak Bangkok 10500

## Transportation:

MRT Subway Silom Station, Exit No. 2 BTS Skytrain Sala Daeng Station, Exit No. 5

To reduce and prevent the likelihood of the spread of coronary infection in 2019 (COVID-19), the company limits the number of seats for shareholders who attend the meeting themselves or proxy to attend the meeting. The company therefore apologizes for the inconvenience occur for this opportunity.