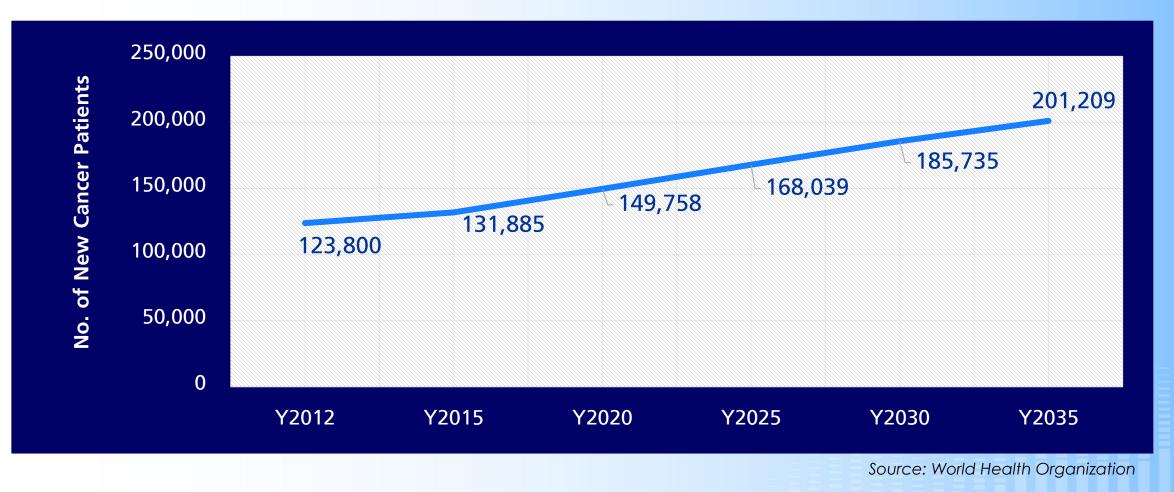

## **Business Outlook : Cancer Statistics**

WHO estimates there to be a consistent increase in the number of new cancer patients each year in Thailand.

BIZ