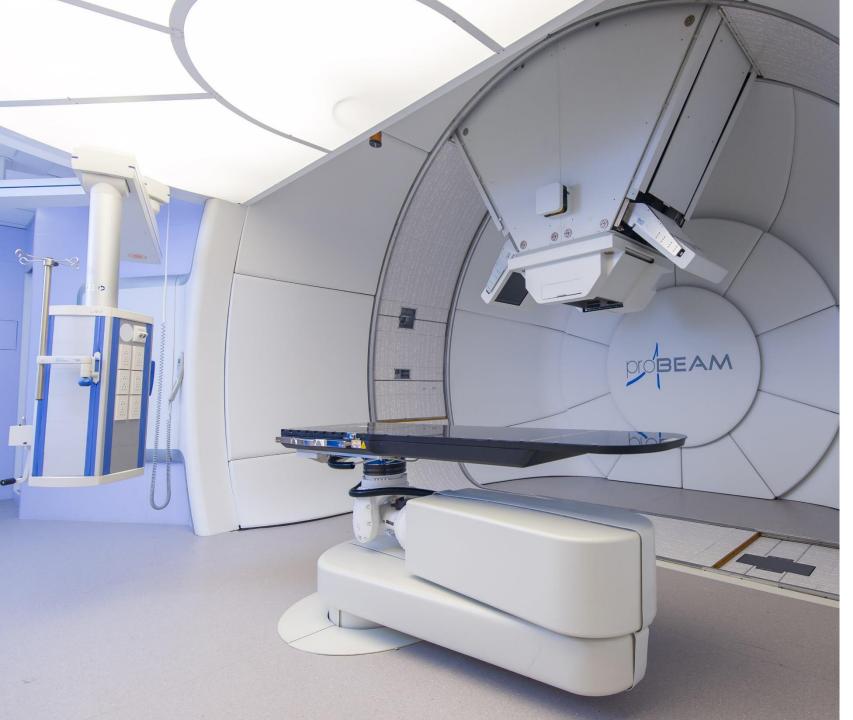

### Proton Project (KCHM)

The company recognized the revenue of construction equal to 236 mb (100%)

#### **Other Projects**

Expect recognize all revenues within the beginning of Year 2022

1,977

MB