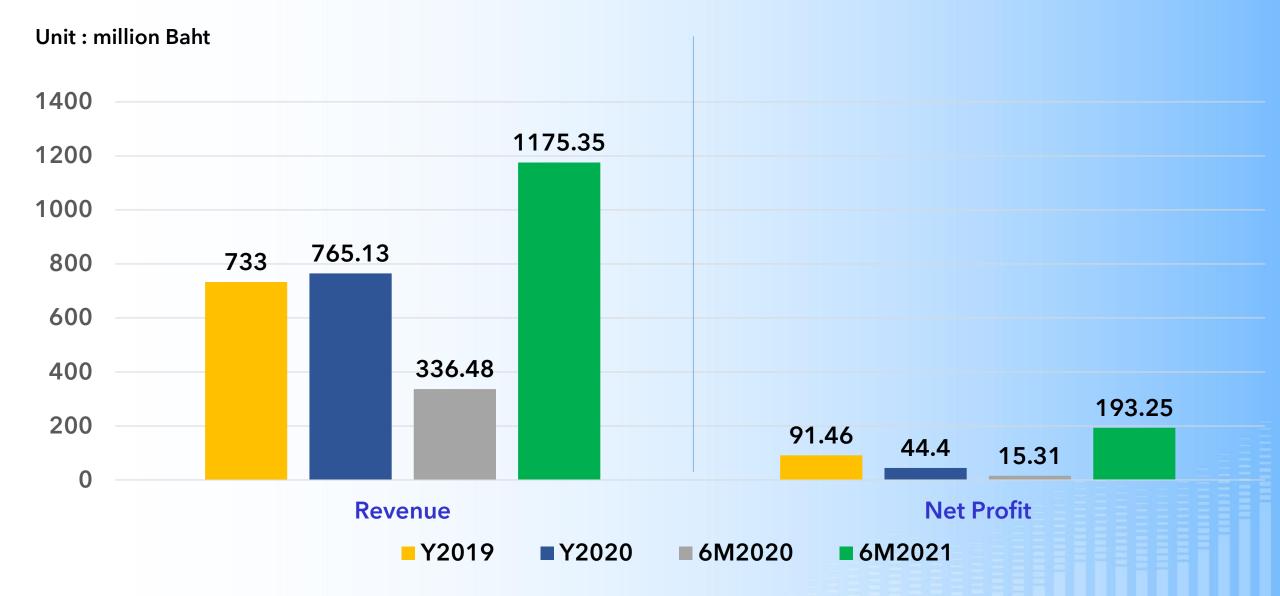

For more information please call 033-046-333 https://www.canceralliance.co.th/

- Radiotherapy
- Chemotherapy
- Hemodialysis
- Laboratory
- X-Ray
- Caring for the elderly
- Health Checkup
- Medicinal Cannabis

























Business Alignment

- Maintain customer base
- Approach new projects
- Focus new business on the medical healthcare



- Focus on marketing and public relations for the hospital
- Educate for Medicinal Cannabis to be known





## **Backlog** as of June 30, 2021



### Proton Project (KCHM)

The company recognized the revenue of construction equal to 236 mb (100%)

#### **Other Projects**



Expect recognize all revenues within the beginning of Year 2022

1,977

MB





# 202021 Highlight

#### **2Q21 Y-Y Performance Recap Business** Alignment



BA









#### **2Q19-21 Revenue Contribution Business** Alignment

BA



### Financial Ratio Q2'2019-Q2'2021

BA







## Thank You

Contat info : ir@bizalignment.com

Business Alignment Public Company Limited 92/45 Sathorn Thani Building 2, 16<sup>th</sup> Floor, North Sathorn Rd., Silom, Bangrak, Bangkok 10500, Thailand T +66 2636 6828-9 F +66 2236 3167 www.bizalignment.com