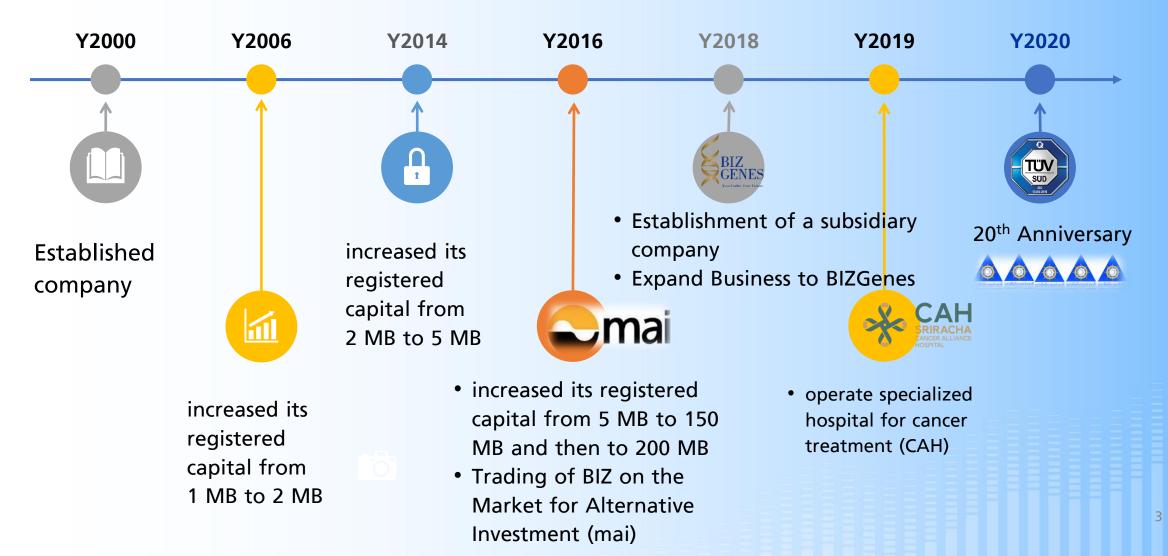

### **Brief Company History**

Bla Business Alignment

> First day of trading BIZ July 28, 2016, Number of Shares Outstanding 400 M Shares Registered Capital 200 MB Par Value 0.5 THB

Business Alignment (BIZ) operates the distribution and installation of medical equipment for cancer treatment through radiotherapy by importing the equipment from world's leading professional in cancer treatment equipment and technology. The company's operations also include the maintenance service of the mentioned equipment.