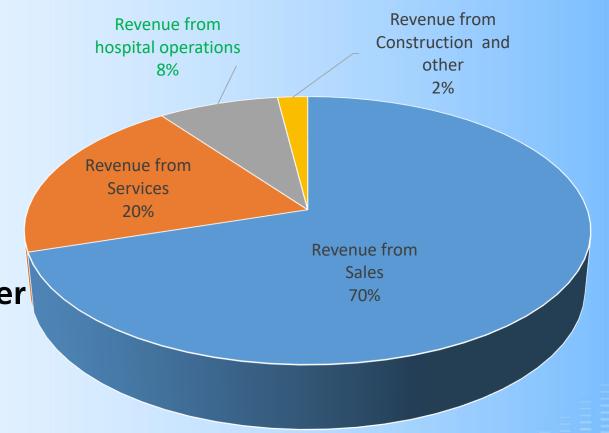

# Categorize its product and service types based on revenue

- 1. Revenue from Sales
- 2. Revenue from Services
- 3. Revenue from hospital operations
- 4. Revenue from Construction and other

Approximate proportion of Total Revenues