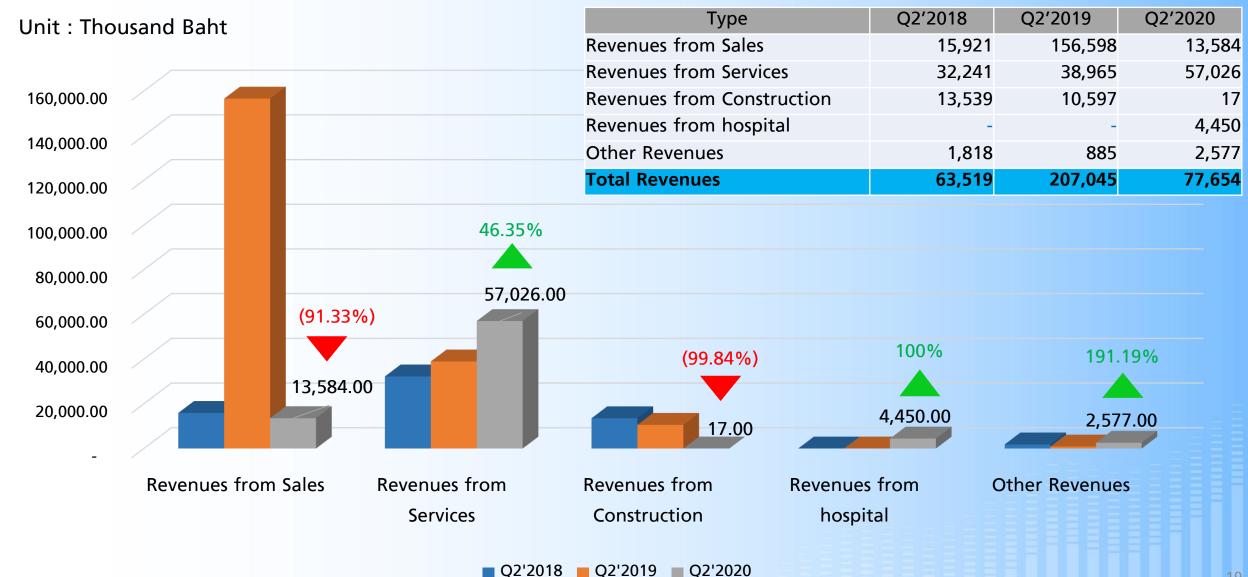

#### Type of revenues (Q2'2018 – Q2'2020) BA Business Alignment

### BIA Business Alignment Revenues Structure

Unit : Thousand Baht

|                              |                 |        |      | Туре                |                            |              | 2′2019 | Q2′2020     | YoY          |         |                         |
|------------------------------|-----------------|--------|------|---------------------|----------------------------|--------------|--------|-------------|--------------|---------|-------------------------|
|                              |                 |        |      | Revenues from Sales |                            |              |        | 156,598     | 13,584       | -91.33% |                         |
|                              |                 |        |      |                     | Revenues from Services     |              |        |             | 38,965       | 57,026  | 46.35%                  |
|                              |                 |        |      |                     | Revenues from Construction |              |        | tion        | 10,597       | 17      | -99.84%                 |
|                              |                 |        |      |                     | Revenues from hospital     |              |        |             | -            | 4,450   | 100%                    |
|                              |                 |        |      |                     | Other Revenues             |              |        |             | 885          | 2,577   | 191.19%                 |
|                              |                 |        |      |                     |                            | Total Revenu | ies    |             | 207,045      | 77,654  | -62.49%                 |
| Unit : Th                    | ousand          | Baht   |      |                     |                            |              |        |             |              |         |                         |
|                              |                 |        |      |                     |                            |              |        |             |              |         |                         |
| Q2′2020                      |                 | 13,584 |      |                     |                            | 57           | 7,026  |             |              | 4<br>17 | <mark>,450</mark> 2,577 |
|                              |                 |        |      |                     |                            |              |        |             |              |         |                         |
|                              |                 |        |      |                     |                            |              |        |             |              |         | 885                     |
| Q2′2019                      | Q2'2019 156,598 |        |      |                     |                            |              |        |             | 38,965       | 10,597  |                         |
|                              |                 |        |      |                     |                            |              |        |             |              |         | 0                       |
| (                            | 0%              | 10%    | 20%  | 30%                 | 40%                        | <b>50%</b>   | 60%    | 70%         | 80%          | 90%     | 100%                    |
| (                            | J /0            | 10 /8  | 2070 | 20 /0               | 40 /                       | 0 3070       | 00 /8  | 7070        | 80 /0        | 30 /8   | 100 /8                  |
| Revenues from Sales          |                 |        |      | Revenu              | es from Service            | 2S           | Reve   | nues from ( | Construction |         |                         |
| Revenues from hospital       |                 |        |      |                     | Other F                    | Revenues     |        |             |              |         |                         |
|                              |                 |        |      |                     |                            |              |        |             |              |         | 20                      |
| BIZ Opportunity Day Q2' 2020 |                 |        |      |                     |                            |              |        |             |              |         |                         |