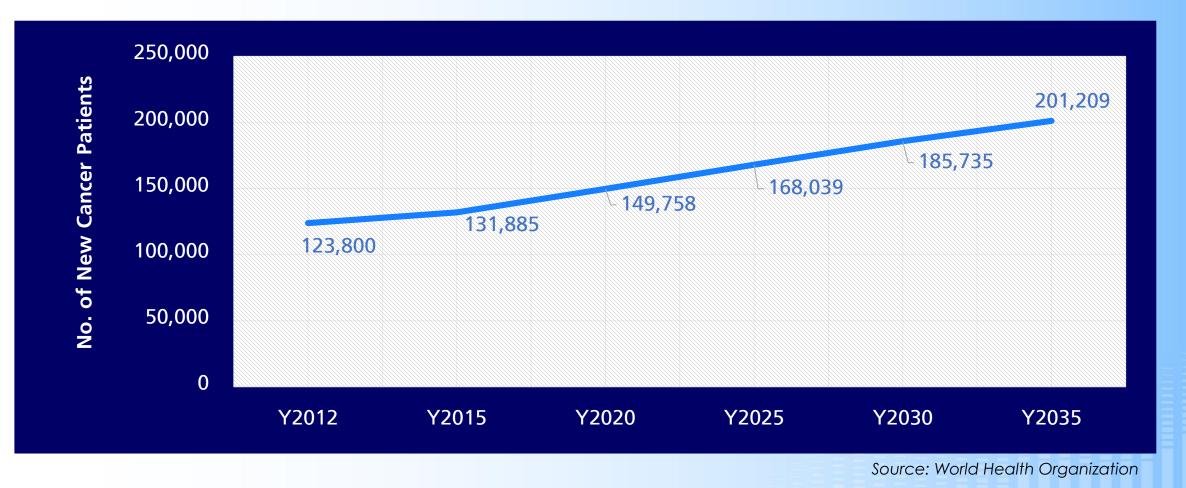

WHO estimates there to be a consistent increase in the number of new cancer patients each year in Thailand.

BIZ Opportunity Day Q2' 2020

• Business Alignment (BIZ) operates the distribution and installation of medical equipment for cancer treatment through radiotherapy by importing the equipment from world's leading professional in cancer treatment equipment and technology. The company's operations also include the maintenance service of the mentioned equipment.