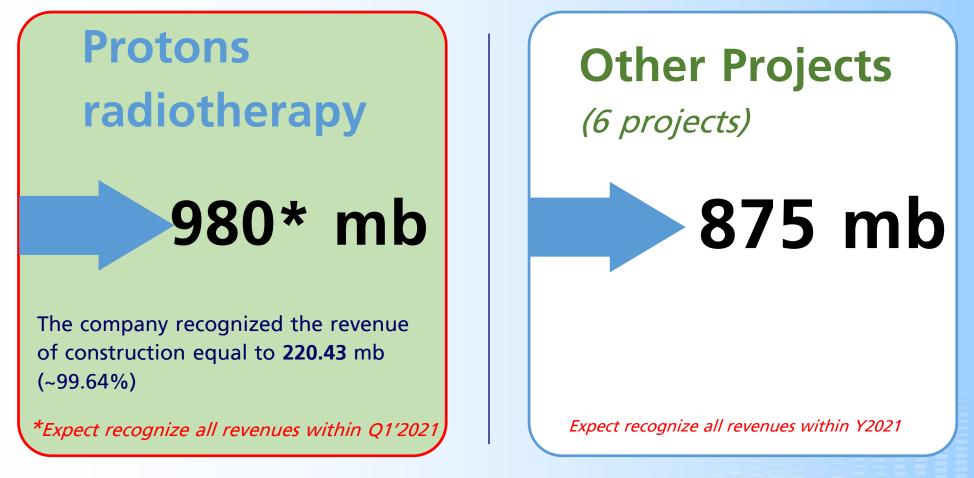

## **Backlog** as of August 30, 2020

## Backlog total 1,855 million Baht

as of August 30, 2020