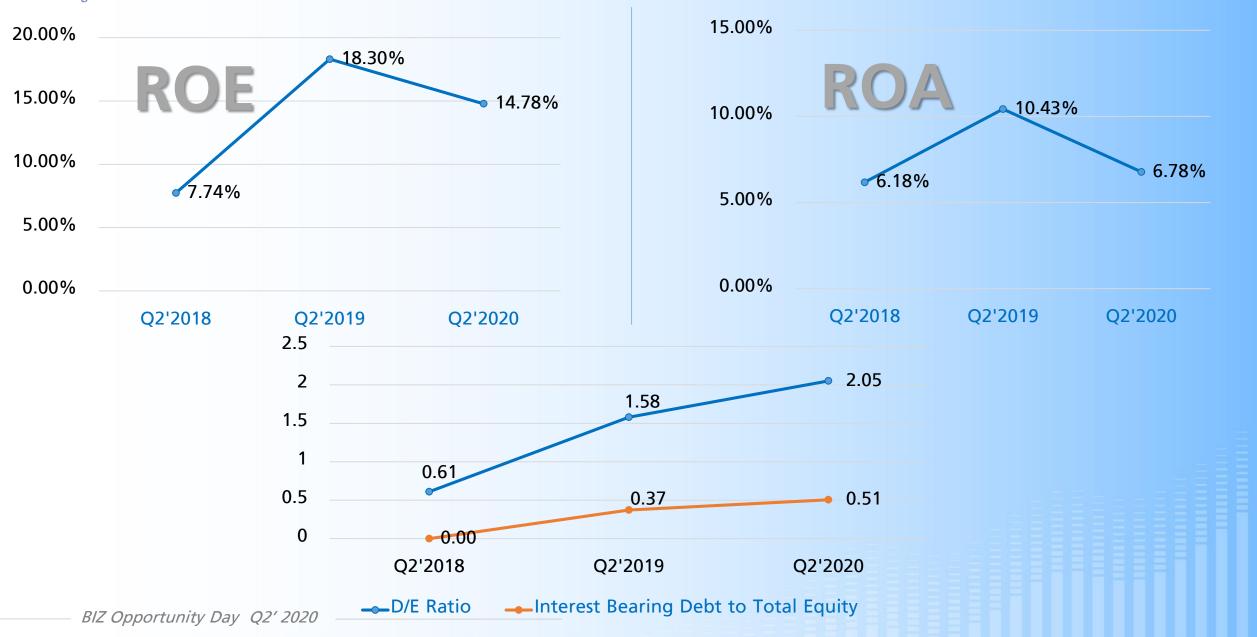

Revenu              | es from Service            | 2S           | Reve   | nues from ( | Construction |         |                         |
| Revenues from hospital       |                 |        |      |                     | Other F                    | Revenues     |        |             |              |         |                         |
|                              |                 |        |      |                     |                            |              |        |             |              |         | 20                      |
| BIZ Opportunity Day Q2' 2020 |                 |        |      |                     |                            |              |        |             |              |         |                         |

## BIA Financial Ratio Q2'2018-2020













## **Thank You**

Contat info : <u>ir@bizalignment.com</u>

Business Alignment Public Company Limited 92/45 Sathorn Thani Building 2, 16<sup>th</sup> Floor, North Sathorn Rd., Silom, Bangrak, Bangkok 10500, Thailand T +66 2636 6828-9 F +66 2236 3167 www.bizalignment.com