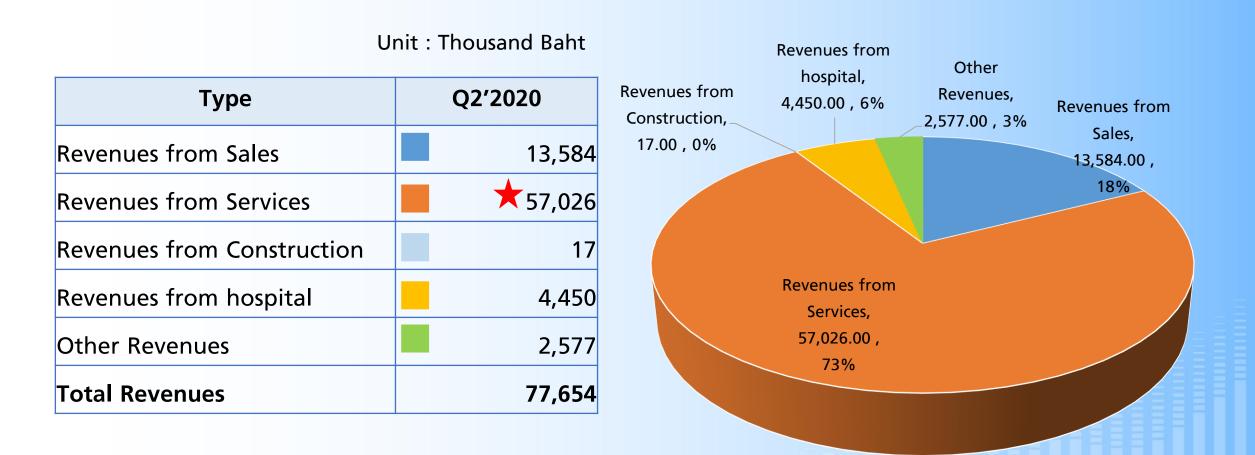

## Operating Result for Q2'2020 as of June 30, 2020

Unit : Thousand Baht

| Туре                              | Q2'2020 Separate | Q2'2020 Conso |  |  |
|-----------------------------------|------------------|---------------|--|--|
| Revenues from Sales               | 13,584           | 13,584        |  |  |
| <b>Revenues from Services</b>     | 57,026           | 57,026        |  |  |
| <b>Revenues from Construction</b> | 17               | 17            |  |  |
| Revenues from Hospital            | -                | 4,450         |  |  |
| Other Revenues                    | 3,248            | 2,577         |  |  |
| Total Revenues                    | 73,875           | <u>77,654</u> |  |  |