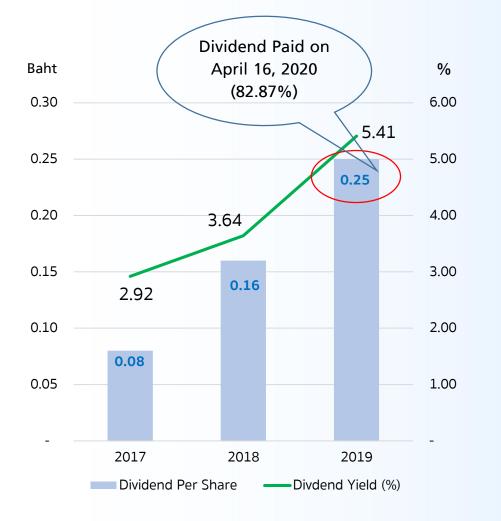

# **Opportunity Day Performance for Q2'2020**

Speaker : Mr.Sompong Chunekitiyanone Chief Executive Officer Date: September 1, 2020





## Certification EN Medical Devices Quality Management System



### EN ISO13485:2016

**Scope of Certificate:** 

Distribution and Service of Medical Equipment for Radiotherapy Treatment

3

Valid from: 2020-03-26

### BA Business Alignment Stock Overview



| BIZ Share Summary            |                                                                               |  |  |  |  |  |  |  |
|------------------------------|-------------------------------------------------------------------------------|--|--|--|--|--|--|--|
| First day of trading BIZ     | July 28, 2016                                                                 |  |  |  |  |  |  |  |
| Number of Shares Outstanding | 400 M Shares                                                                  |  |  |  |  |  |  |  |
| Registered Capital           | 200 MB                                                                        |  |  |  |  |  |  |  |
| Paid-Up Capital              | 200 MB                                                                        |  |  |  |  |  |