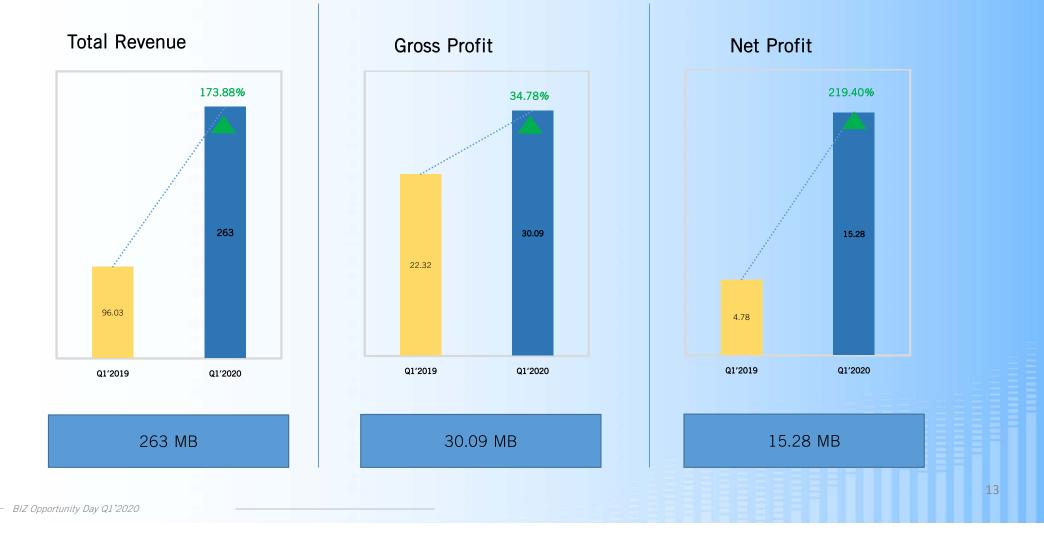

้ทุกระดับ"



For more information please call 033-046-333

https://www.canceralliance.co.th/

- Radiotherapy
- Chemotherapy
- Thai Traditional Medical Clinic

7

- Hemodialysis
- Laboratory
- X-Ray
- Caring for the elderly
- Health Checkup

#### BA Business Alignment **Business Outlook : Cancer Statistics**

WHO estimates there to be a consistent increase in the number of new cancer patients each year in Thailand.



BIZ Opportunity Day Q1'2020

## Business Alignment

## Categorize its product and service types based on revenue

- 1. Revenue from Sales
- 2. Revenue from Services
- 3. Revenue from hospital operations
- 4. Revenue from Construction and other







# Backlog as of March 31, 2020







## **Financial Performance**

Q1'2020

as of March 31, 2020





## Q1'2020 Performance



Conso FS

#### Separate FS

## Business Alignment

## Type of revenues (Q1'2018 - Q1'2020)





#### Conso FS

Conso FS

### Financial Ratio Q1'2018-2020



BA

**Business** Alignment

25.00%

















## Thank You

Contat info : ir@bizalignment.com

Business Alignment Public Company Limited 92/45 Sathorn Thani Building 2, 16<sup>th</sup> Floor, North Sathorn Rd., Silom, Bangrak, Bangkok 10500, Thailand T +66 2636 6828-9 F +66 2236 3167 www.bizalignment.com