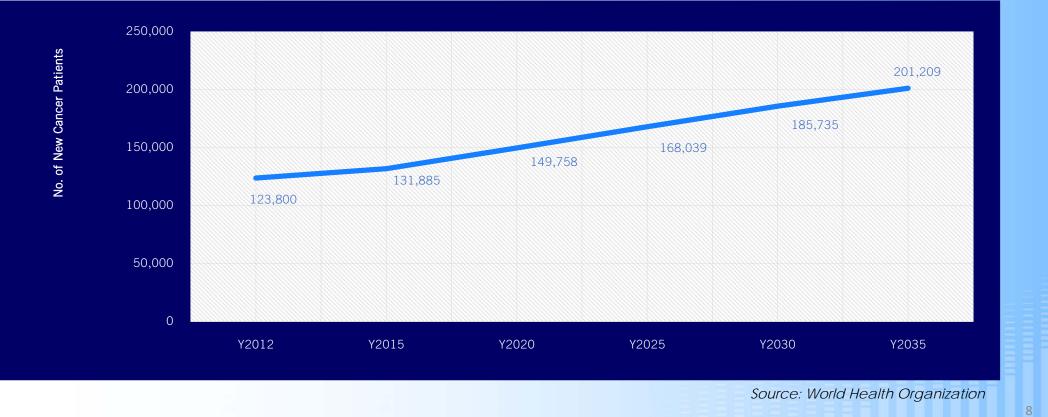

#### BA Business Alignment **Business Outlook : Cancer Statistics**

WHO estimates there to be a consistent increase in the number of new cancer patients each year in Thailand.

BIZ Opportunity Day Q1'2020