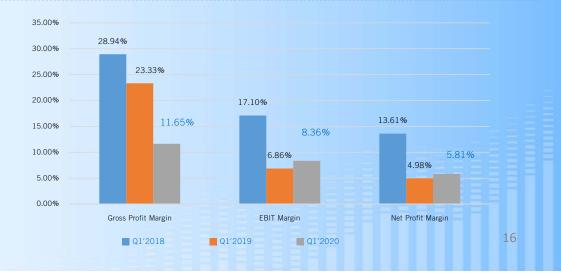

- Caring for the elderly
- Health Checkup

#### BA Business Alignment **Business Outlook : Cancer Statistics**

WHO estimates there to be a consistent increase in the number of new cancer patients each year in Thailand.



BIZ Opportunity Day Q1'2020

## Business Alignment

## Categorize its product and service types based on revenue

- 1. Revenue from Sales
- 2. Revenue from Services
- 3. Revenue from hospital operations
- 4. Revenue from Construction and other







# Backlog as of March 31, 2020







## **Financial Performance**

Q1'2020

as of March 31, 2020





## Q1'2020 Performance



Conso FS

#### Separate FS

## Business Alignment

## Type of revenues (Q1'2018 - Q1'2020)





#### Conso FS

Conso FS

### Financial Ratio Q1'2018-2020



BA

**Business** Alignment

25.00%

















## Thank You

Contat info : ir@bizalignment.com

Business Alignment Public Company Limited 92/45 Sathorn Thani Building 2, 16<sup>th</sup> Floor, North Sathorn Rd., Silom, Bangrak, Bangkok 10500, Thailand T +66 2636 6828-9 F +66 2236 3167 www.bizalignment.com