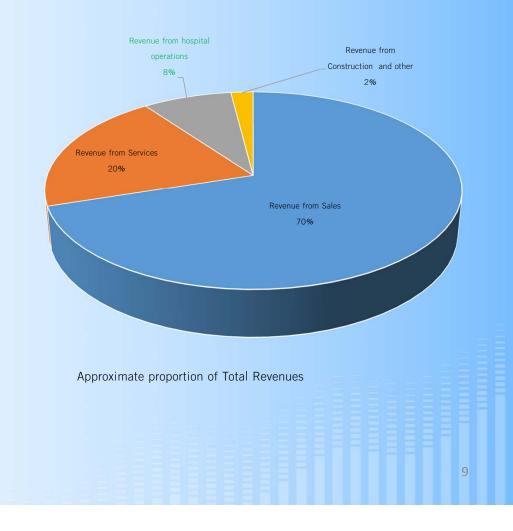

## Categorize its product and service types based on revenue

- 1. Revenue from Sales
- 2. Revenue from Services
- 3. Revenue from hospital operations
- 4. Revenue from Construction and other

## Type of revenues (Q1'2018 - Q1'2020)