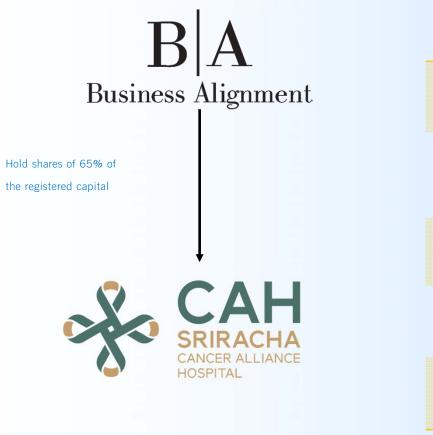

## Business Alignment

#### Business Structure : Subsidiary company

| Company Name                 | Cancer Alliance Co., Ltd. |
|------------------------------|---------------------------|
| Registration Date            | Jan 12, 2018              |
| Number of Shares Outstanding | 2 M Shares                |
| Registered Capital           | 200 MB                    |
| Paid-Up Capital              | 200 MB                    |
| Par value per share          | 100 Baht                  |
|                              |                           |

## Cancer Alliance Hospital (CAH)