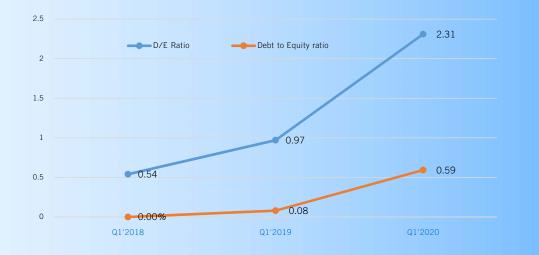

y
- Caring for the elderly
- Health Checkup

#### BA Business Alignment **Business Outlook : Cancer Statistics**

WHO estimates there to be a consistent increase in the number of new cancer patients each year in Thailand.



BIZ Opportunity Day Q1'2020

## Business Alignment

## Categorize its product and service types based on revenue

- 1. Revenue from Sales
- 2. Revenue from Services
- 3. Revenue from hospital operations
- 4. Revenue from Construction and other







# Backlog as of March 31, 2020







## **Financial Performance**

Q1'2020

as of March 31, 2020





## Q1'2020 Performance



Conso FS

#### Separate FS

## Business Alignment

## Type of revenues (Q1'2018 - Q1'2020)





#### Conso FS

Conso FS

### Financial Ratio Q1'2018-2020



BA

**Business** Alignment

25.00%

















## Thank You

Contat info : ir@bizalignment.com

Business Alignment Public Company Limited 92/45 Sathorn Thani Building 2, 16<sup>th</sup> Floor, North Sathorn Rd., Silom, Bangrak, Bangkok 10500, Thailand T +66 2636 6828-9 F +66 2236 3167 www.bizalignment.com