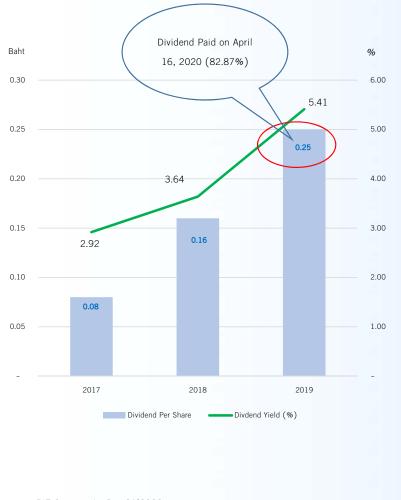

#### Stock Overview

| BIZ Share Summary            |                                                                               |
|------------------------------|-------------------------------------------------------------------------------|
| First day of trading BIZ     | July 28, 2016                                                                 |
| Number of Shares Outstanding | 400 M Shares                                                                  |
| Registered Capital           | 200 MB                                                                        |
| Paid-Up Capital              | 200 MB                                                                        |
| Par value per share          | 0.5 Baht                                                                      |
| Dividend Payout Policy (%)   | not less than 40% of the net<br>profit after the deduction of<br>all reserves |
| CGR 2018 - 2019              |                                                                               |