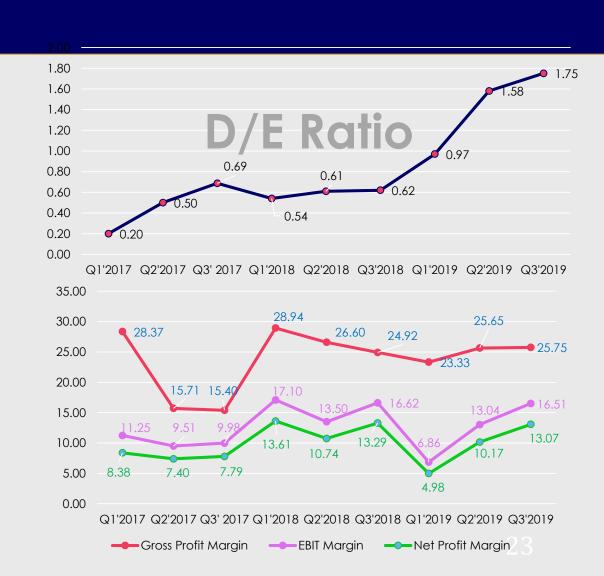

vices.

Launch on October 1, 2019

# **CAH: Sriracha Cancer Alliance Hospital**











BIZ Opportunity Day Q3'2019

# CAH: Sriracha Cancer Alliance Hospital













BIZ Opportunity Day Q3'2019

# Backlog

Business Alignment Public Co., Ltd.

# Backlog total 1,550 million Baht

#### **Protons radiotherapy**

 The company recognized the revenue of construction equal to 215.96 million Baht. (~97.73%)

983 mb

Expect recognize all revenues within Q3'2020

Other Projects (~5 projects)

567 mb

Expect recognize all revenues within Q3'2020

# Financial Performance Q3'2019

Business Alignment Public Co., Ltd.

## Q3'2019 Performance

Unit: Million Baht



## 9M2019 Performance

Unit: Million Baht



## Revenues Structure



BIZ Opportunity Day Q3'2019

# Financial Ratio year 2017-2019





# **Thank You**

Website: www.bizalianment.com

e-mail: <u>ir@bizalignment.com</u>