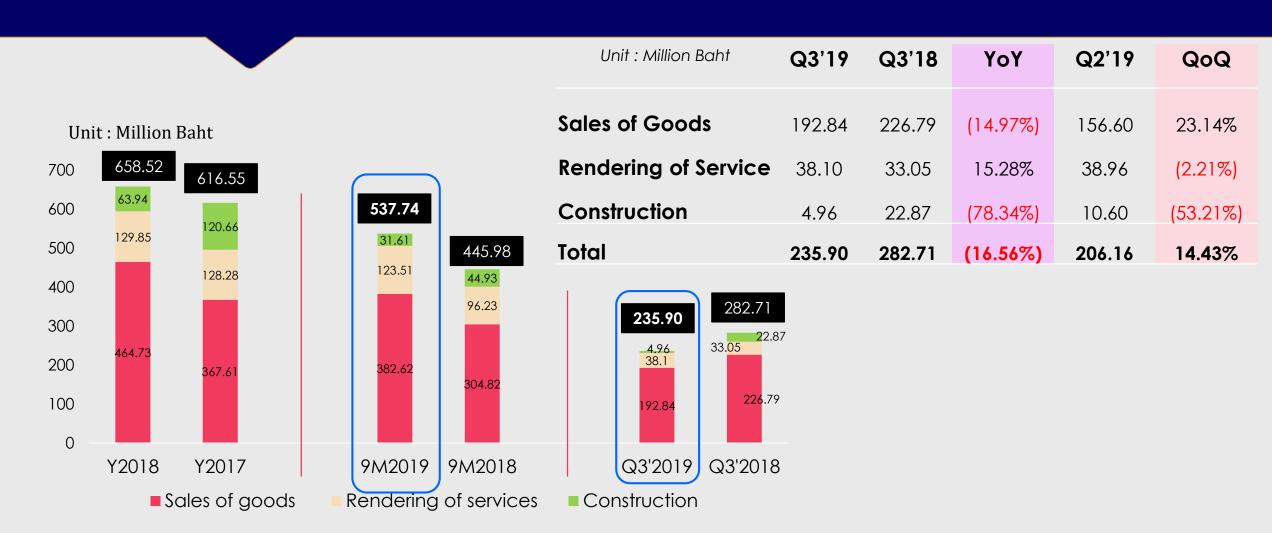

## Q3'2019 Performance

Unit: Million Baht

## 9M2019 Performance

Unit: Million Baht

## Revenues Structure

BIZ Opportunity Day Q3'2019