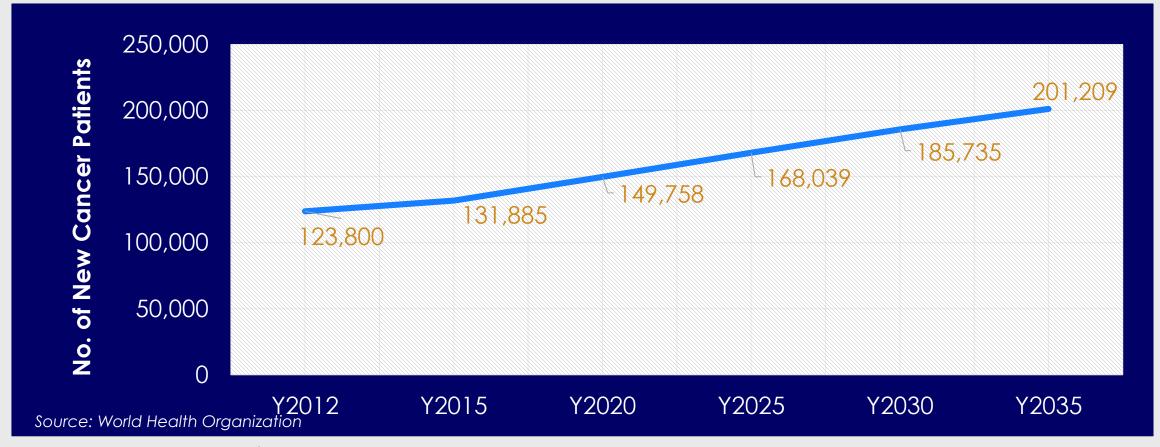

## **Cancer Statistics**

The World Health Organization estimates there to be a consistent increase in the number of new cancer patients each year in Thailand.

BIZ Opportunity Day Q3'2019 ———

# Demand for Radiotherapy in Thailand

**131.885** new cancer patients (2015)

**50%** of all cancer patients require radiotherapy (M. Samiei 2013)

~65,943 new cancer patients who required radiotherapy (2015)