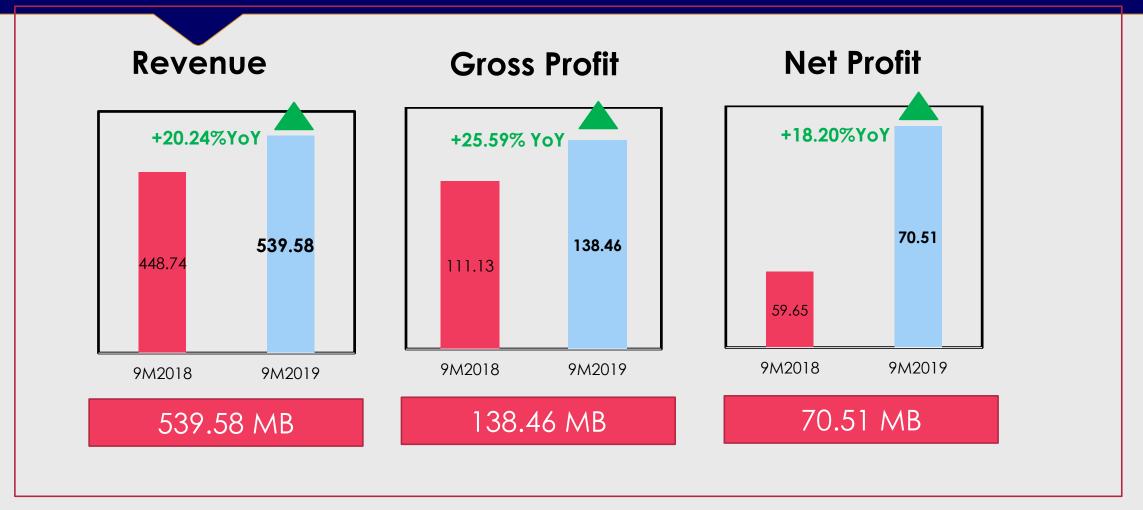

fied into 2 main types which are

- 1) radiotherapy
- 2) chemotherapy

with 30 rooms for services.

Launch on October 1, 2019

# **CAH: Sriracha Cancer Alliance Hospital**











BIZ Opportunity Day Q3'2019

# CAH: Sriracha Cancer Alliance Hospital













BIZ Opportunity Day Q3'2019

# Backlog

Business Alignment Public Co., Ltd.

# Backlog total 1,550 million Baht

#### **Protons radiotherapy**

 The company recognized the revenue of construction equal to 215.96 million Baht. (~97.73%)

983 mb

Expect recognize all revenues within Q3'2020

Other Projects (~5 projects)

567 mb

Expect recognize all revenues within Q3'2020

# Financial Performance Q3'2019

Business Alignment Public Co., Ltd.

## Q3'2019 Performance

Unit: Million Baht



## 9M2019 Performance

Unit: Million Baht



## Revenues Structure



BIZ Opportunity Day Q3'2019

# Financial Ratio year 2017-2019





# **Thank You**

Website: www.bizalianment.com

e-mail: <u>ir@bizalignment.com</u>