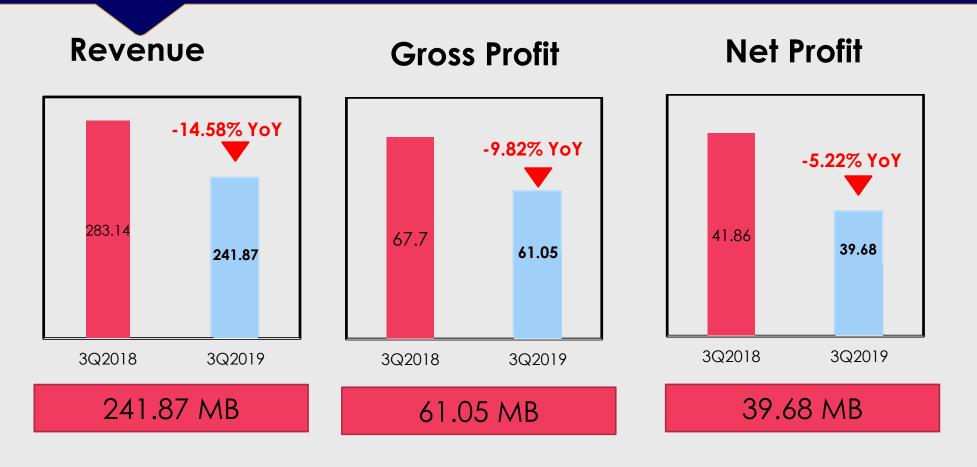

, Chonburi 20110

The treatment can be classified into 2 main types which are

- 1) radiotherapy
- 2) chemotherapy

with 30 rooms for services.

Launch on October 1, 2019

# **CAH: Sriracha Cancer Alliance Hospital**











BIZ Opportunity Day Q3'2019

# CAH: Sriracha Cancer Alliance Hospital













BIZ Opportunity Day Q3'2019

# Backlog

Business Alignment Public Co., Ltd.

# Backlog total 1,550 million Baht

#### **Protons radiotherapy**

 The company recognized the revenue of construction equal to 215.96 million Baht. (~97.73%)

983 mb

Expect recognize all revenues within Q3'2020

Other Projects (~5 projects)

567 mb

Expect recognize all revenues within Q3'2020

# Financial Performance Q3'2019

Business Alignment Public Co., Ltd.

## Q3'2019 Performance

Unit: Million Baht



## 9M2019 Performance

Unit: Million Baht



## Revenues Structure



BIZ Opportunity Day Q3'2019

# Financial Ratio year 2017-2019





# **Thank You**

Website: www.bizalianment.com

e-mail: <u>ir@bizalignment.com</u>