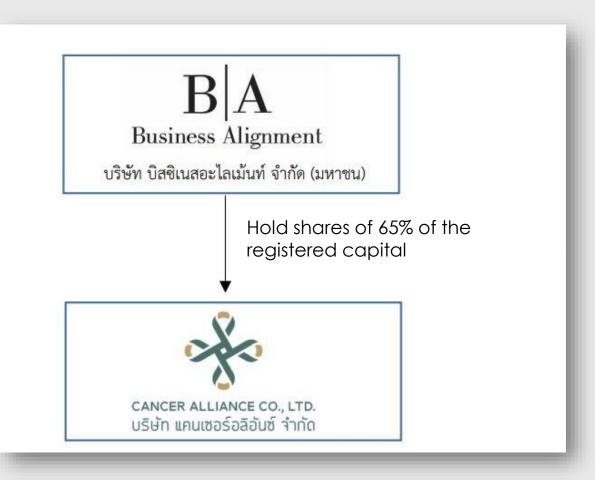

# Business Structure: Subsidiary company

| Company Name                                    | Cancer Alliance Co., Ltd. |
|-------------------------------------------------|---------------------------|
| Registration Date                               | Jan 12, 2018              |
| Number of Shares Outstanding                    | 2 M Shares                |
| Registered Capital                              | 200 MB                    |
| Paid-Up Capital                                 | 200 MB                    |
| Par value per share  BIZ Opportunity Day Q3'201 | 100 Baht                  |

## CAH: Cancer Alliance Co., Ltd.

To operate a hospital specializing in cancer treatment between the Company and Group of physicians as a subsidiary of the Company.

Address: 529 Moo 3 Nongkham, Sriracha, Chonburi 20110