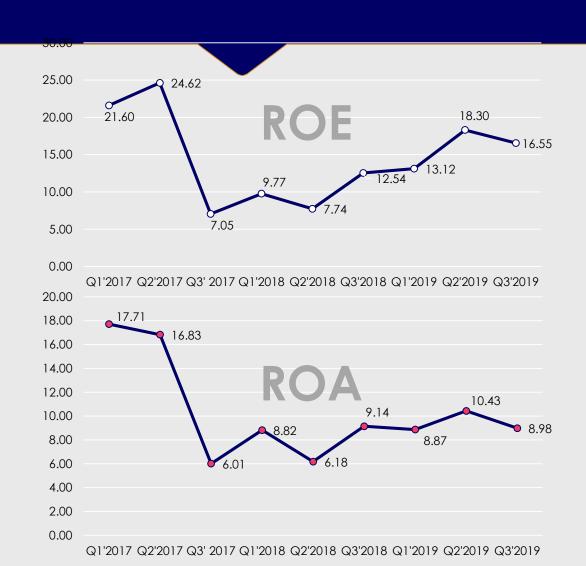

ervices.

Launch on October 1, 2019

# **CAH: Sriracha Cancer Alliance Hospital**











BIZ Opportunity Day Q3'2019

# CAH: Sriracha Cancer Alliance Hospital













BIZ Opportunity Day Q3'2019

# Backlog

Business Alignment Public Co., Ltd.

# Backlog total 1,550 million Baht

#### **Protons radiotherapy**

 The company recognized the revenue of construction equal to 215.96 million Baht. (~97.73%)

983 mb

Expect recognize all revenues within Q3'2020

Other Projects (~5 projects)

567 mb

Expect recognize all revenues within Q3'2020

# Financial Performance Q3'2019

Business Alignment Public Co., Ltd.

## Q3'2019 Performance

Unit: Million Baht



## 9M2019 Performance

Unit: Million Baht



## Revenues Structure



BIZ Opportunity Day Q3'2019

# Financial Ratio year 2017-2019





# **Thank You**

Website: www.bizalianment.com

e-mail: <u>ir@bizalignment.com</u>