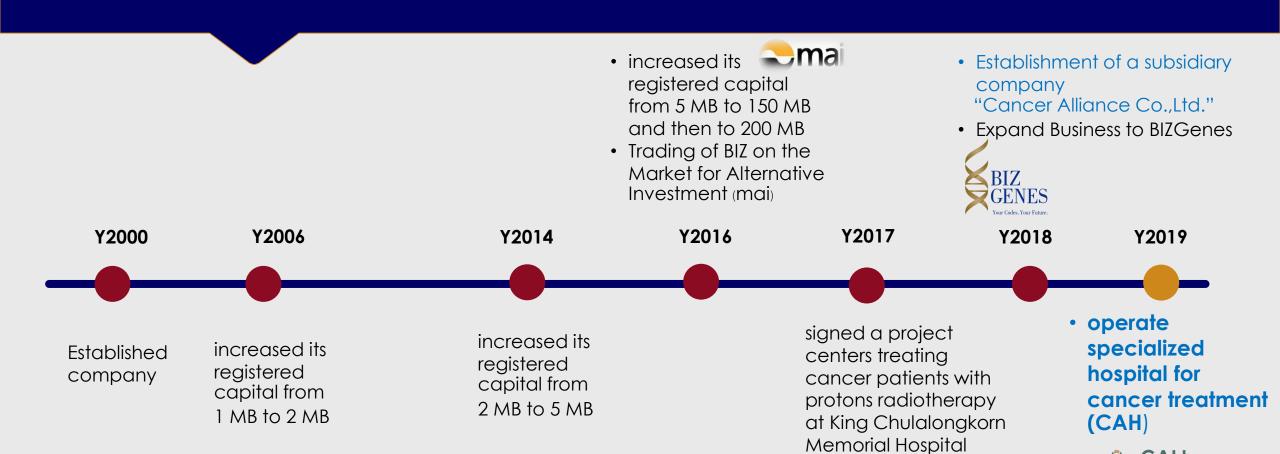

# Opportunity Day Performance Q3'2019

Business Alignment Public Company Limited

Business Alignment

Date: November 27, 2019

## **Company Overview**

- O Business Alignment (BIZ) operates the distribution and installation of medical equipments for cancer treatment through radiotherapy by importing the equipments from world's leading professional in cancer treatment equipment and technology. The company's operations also include the maintenance service of the mentioned equipments.
- to being a <u>oncology solution provider</u> in cancer treatment which included providing the equipments and other related fixtures, constructing and renovating the venue to be suitable for cancer treatment for both public and private hospitals.



# Brief Company History 19th year



1,200 MB

## **Stock Overview**



| BIZ Share Summary            |