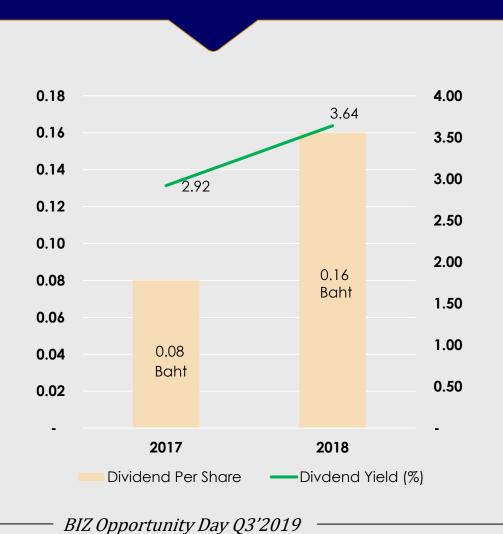

## **Stock Overview**

| BIZ Share Summary            |                                                                                                                                                                                                                                                                                                                                                                                                                                                                                                                                                                                                                                                                                                                                                                                                                                                                                                                                                                                                                                                                                                                                                                                                                                                                                                                                                                                                                                                                                                                                                                                                                                                                                                                                                                                                                                                                                                                                                                                                                                                                                                                                |
|------------------------------|--------------------------------------------------------------------------------------------------------------------------------------------------------------------------------------------------------------------------------------------------------------------------------------------------------------------------------------------------------------------------------------------------------------------------------------------------------------------------------------------------------------------------------------------------------------------------------------------------------------------------------------------------------------------------------------------------------------------------------------------------------------------------------------------------------------------------------------------------------------------------------------------------------------------------------------------------------------------------------------------------------------------------------------------------------------------------------------------------------------------------------------------------------------------------------------------------------------------------------------------------------------------------------------------------------------------------------------------------------------------------------------------------------------------------------------------------------------------------------------------------------------------------------------------------------------------------------------------------------------------------------------------------------------------------------------------------------------------------------------------------------------------------------------------------------------------------------------------------------------------------------------------------------------------------------------------------------------------------------------------------------------------------------------------------------------------------------------------------------------------------------|
| First day of trading BIZ     | July 28, 2016                                                                                                                                                                                                                                                                                                                                                                                                                                                                                                                                                                                                                                                                                                                                                                                                                                                                                                                                                                                                                                                                                                                                                                                                                                                                                                                                                                                                                                                                                                                                                                                                                                                                                                                                                                                                                                                                                                                                                                                                                                                                                                                  |
| Number of Shares Outstanding | 400 M Shares                                                                                                                                                                                                                                                                                                                                                                                                                                                                                                                                                                                                                                                                                                                                                                                                                                                                                                                                                                                                                                                                                                                                                                                                                                                                                                                                                                                                                                                                                                                                                                                                                                                                                                                                                                                                                                                                                                                                                                                                                                                                                                                   |
| Registered Capital           | 200 MB                                                                                                                                                                                                                                                                                                                                                                                                                                                                                                                                                                                                                                                                                                                                                                                                                                                                                                                                                                                                                                                                                                                                                                                                                                                                                                                                                                                                                                                                                                                                                                                                                                                                                                                                                                                                                                                                                                                                                                                                                                                                                                                         |
| Paid-Up Capital              | 200 MB                                                                                                                                                                                                                                                                                                                                                                                                                                                                                                                                                                                                                                                                                                                                                                                                                                                                                                                                                                                                                                                                                                                                                                                                                                                                                                                                                                                                                                                                                                                                                                                                                                                                                                                                                                                                                                                                                                                                                                                                                                                                                                                         |
| Par value per share          | 0.5 Baht                                                                                                                                                                                                                                                                                                                                                                                                                                                                                                                                                                                                                                                                                                                                                                                                                                                                                                                                                                                                                                                                                                                                                                                                                                                                                                                                                                                                                                                                                                                                                                                                                                                                                                                                                                                                                                                                                                                                                                                                                                                                                                                       |
| Dividend Payout Policy (%)   | not less than 40% of the net profit after the deduction of all reserves                                                                                                                                                                                                                                                                                                                                                                                                                                                                                                                                                                                                                                                                                                                                                                                                                                                                                                                                                                                                                                                                                                                                                                                                                                                                                                                                                                                                                                                                                                                                                                                                                                                                                                                                                                                                                                                                                                                                                                                                                                                        |
| CGR 2018 - 2019              | The control of the co |