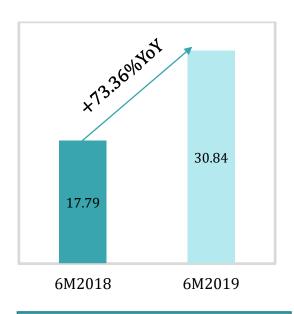

- 2) chemotherapy

## Progress of Construction (CAH)













BIZ Opportunity Day Q2'2019

## Progress of Construction (CAH)













BIZ Opportunity Day Q2'2019



## Backlog ~1,620 MB

as of 30 June 2019



Protons radiotherapy

~988 MB

The company recognized the revenue of construction equal to **211** million Baht. (~95.5%)

Expect recognize all revenues within Q3'2020



Other Projects

632 MB



Expect recognize all revenues within Q1'2020



## Q2'2019 Performance

Unit: Million Baht

#### Revenue **Net Profit Gross Profit** 55.1 26.05 207.05 63.52 14.03 3.9 2Q2018 2Q2019 2Q2019 2Q2018 2Q2018 2Q2019 55.10 MB 26.05 MB 207.05 MB

## 6M2019 Performance

Unit: Million Baht

# Revenue 303.07 165.6 6M2018 6M2019

303.07 MB

#### **Gross Profit**



77.41 MB

#### **Net Profit**



30.84 MB

#### Revenues Structure









## **Financial Ratio**





#### D/E Ratio (time)









Business Alignment Public Co., Ltd. 92/45 Sathorn Thani Building 2, 16th Floor, North Sathorn Rd., Bangrak, Bangkok 10500

Tel: 02-636-6828-9 Fax: 02-236-3167

Website: www.bizalignment.com

e-mail: ir@bizalignment.com



**BIZGENES Website** 



**BIZGENES Facebook**