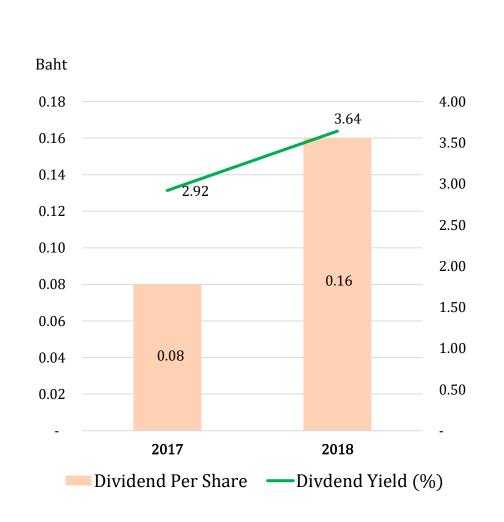

#### **Business Alignment Public Company Limited**

| BIZ Share Summary               |                                                                                                                                                                                                                                                                                                                                                                                                                                                                                                                                                                                                                                                                                                                                                                                                                                                                                                                                                                                                                                                                                                                                                                                                                                                                                                                                                                                                                                                                                                                                                                                                                                                                                                                                                                                                                                                                                                                                                                                                                                                                                                                                |
|---------------------------------|--------------------------------------------------------------------------------------------------------------------------------------------------------------------------------------------------------------------------------------------------------------------------------------------------------------------------------------------------------------------------------------------------------------------------------------------------------------------------------------------------------------------------------------------------------------------------------------------------------------------------------------------------------------------------------------------------------------------------------------------------------------------------------------------------------------------------------------------------------------------------------------------------------------------------------------------------------------------------------------------------------------------------------------------------------------------------------------------------------------------------------------------------------------------------------------------------------------------------------------------------------------------------------------------------------------------------------------------------------------------------------------------------------------------------------------------------------------------------------------------------------------------------------------------------------------------------------------------------------------------------------------------------------------------------------------------------------------------------------------------------------------------------------------------------------------------------------------------------------------------------------------------------------------------------------------------------------------------------------------------------------------------------------------------------------------------------------------------------------------------------------|
| First day of trading BIZ        | July 28, 2016                                                                                                                                                                                                                                                                                                                                                                                                                                                                                                                                                                                                                                                                                                                                                                                                                                                                                                                                                                                                                                                                                                                                                                                                                                                                                                                                                                                                                                                                                                                                                                                                                                                                                                                                                                                                                                                                                                                                                                                                                                                                                                                  |
| Number of Shares<br>Outstanding | 400 M Shares                                                                                                                                                                                                                                                                                                                                                                                                                                                                                                                                                                                                                                                                                                                                                                                                                                                                                                                                                                                                                                                                                                                                                                                                                                                                                                                                                                                                                                                                                                                                                                                                                                                                                                                                                                                                                                                                                                                                                                                                                                                                                                                   |
| Registered Capital              | 200 MB                                                                                                                                                                                                                                                                                                                                                                                                                                                                                                                                                                                                                                                                                                                                                                                                                                                                                                                                                                                                                                                                                                                                                                                                                                                                                                                                                                                                                                                                                                                                                                                                                                                                                                                                                                                                                                                                                                                                                                                                                                                                                                                         |
| Paid-Up Capital                 | 200 MB                                                                                                                                                                                                                                                                                                                                                                                                                                                                                                                                                                                                                                                                                                                                                                                                                                                                                                                                                                                                                                                                                                                                                                                                                                                                                                                                                                                                                                                                                                                                                                                                                                                                                                                                                                                                                                                                                                                                                                                                                                                                                                                         |
| Par value per share             | 0.5 Baht                                                                                                                                                                                                                                                                                                                                                                                                                                                                                                                                                                                                                                                                                                                                                                                                                                                                                                                                                                                                                                                                                                                                                                                                                                                                                                                                                                                                                                                                                                                                                                                                                                                                                                                                                                                                                                                                                                                                                                                                                                                                                                                       |
| Dividend Payout Policy (%)      | not less than 40% of the net profit after the deduction of all reserves                                                                                                                                                                                                                                                                                                                                                                                                                                                                                                                                                                                                                                                                                                                                                                                                                                                                                                                                                                                                                                                                                                                                                                                                                                                                                                                                                                                                                                                                                                                                                                                                                                                                                                                                                                                                                                                                                                                                                                                                                                                        |
| CGR 2018                        | Strick Benefit of Architectures and Strick Benefit of Architectures and Commission Strick Commission S |