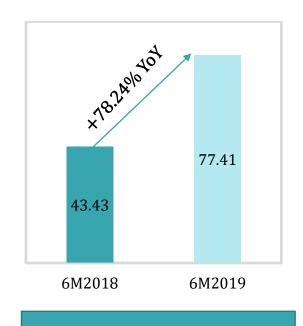

pes which are

- 1) radiotherapy
- 2) chemotherapy

## Progress of Construction (CAH)













BIZ Opportunity Day Q2'2019

## Progress of Construction (CAH)













BIZ Opportunity Day Q2'2019



## Backlog ~1,620 MB

as of 30 June 2019



Protons radiotherapy

~988 MB

The company recognized the revenue of construction equal to **211** million Baht. (~95.5%)

Expect recognize all revenues within Q3'2020



Other Projects

632 MB



Expect recognize all revenues within Q1'2020



## Q2'2019 Performance

Unit: Million Baht

#### Revenue **Net Profit Gross Profit** 55.1 26.05 207.05 63.52 14.03 3.9 2Q2018 2Q2019 2Q2019 2Q2018 2Q2018 2Q2019 55.10 MB 26.05 MB 207.05 MB

## 6M2019 Performance

Unit: Million Baht

# Revenue 303.07 165.6 6M2018 6M2019

303.07 MB

#### **Gross Profit**



77.41 MB

#### **Net Profit**



30.84 MB

#### Revenues Structure









## **Financial Ratio**





#### D/E Ratio (time)









Business Alignment Public Co., Ltd. 92/45 Sathorn Thani Building 2, 16th Floor, North Sathorn Rd., Bangrak, Bangkok 10500

Tel: 02-636-6828-9 Fax: 02-236-3167

Website: www.bizalignment.com

e-mail: ir@bizalignment.com



**BIZGENES Website** 



**BIZGENES Facebook**