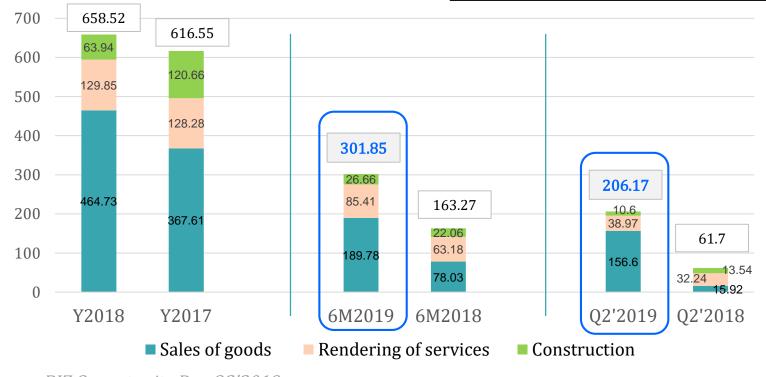

ction (CAH)













BIZ Opportunity Day Q2'2019

## Progress of Construction (CAH)













BIZ Opportunity Day Q2'2019



## Backlog ~1,620 MB

as of 30 June 2019



Protons radiotherapy

~988 MB

The company recognized the revenue of construction equal to **211** million Baht. (~95.5%)

Expect recognize all revenues within Q3'2020



Other Projects

632 MB



Expect recognize all revenues within Q1'2020



## Q2'2019 Performance

Unit: Million Baht

#### Revenue **Net Profit Gross Profit** 55.1 26.05 207.05 63.52 14.03 3.9 2Q2018 2Q2019 2Q2019 2Q2018 2Q2018 2Q2019 55.10 MB 26.05 MB 207.05 MB

## 6M2019 Performance

Unit: Million Baht

# Revenue 303.07 165.6 6M2018 6M2019

303.07 MB

#### **Gross Profit**



77.41 MB

#### **Net Profit**



30.84 MB

#### Revenues Structure









## **Financial Ratio**





#### D/E Ratio (time)









Business Alignment Public Co., Ltd. 92/45 Sathorn Thani Building 2, 16th Floor, North Sathorn Rd., Bangrak, Bangkok 10500

Tel: 02-636-6828-9 Fax: 02-236-3167

Website: www.bizalignment.com

e-mail: ir@bizalignment.com



**BIZGENES Website** 



**BIZGENES Facebook**