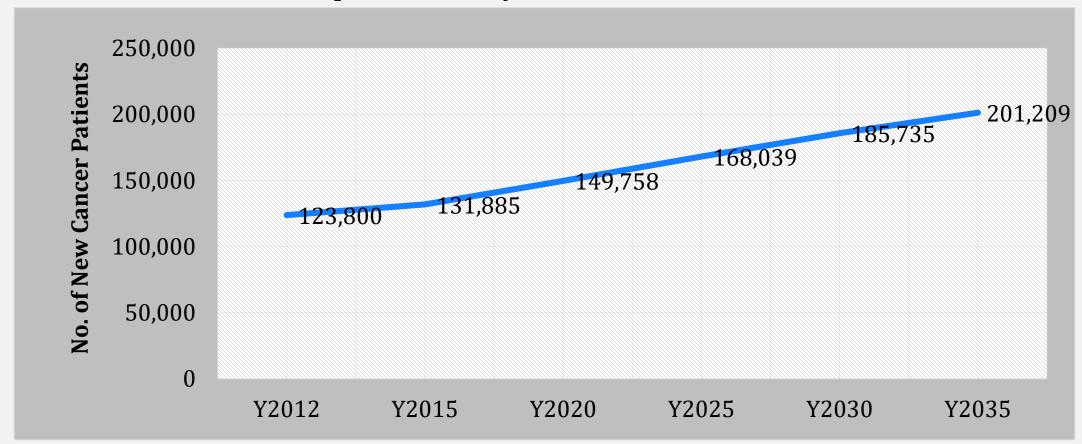

### **Cancer Statistics**

The World Health Organization estimates there to be a consistent increase in the number of new cancer patients each year in Thailand.

Source: World Health Organization

#### DEMAND

**131,885** new cancer patients (2015)

**50%** of all cancer patients require radiotherapy (M. Samiei 2013)

~65,943 new cancer patients who required radiotherapy (2015)

**400** new cancer patients can be admitted to each delivery system each year.

**165** radiotherapy systems required

CURRENT AVAILABILITY

There are currently 82 radiotherapy systems in Thailand...

Of which, **20** are old technology that needs replacement.

**62** up-to-date radiotherapy systems available.

Demand for Radiotherapy in Thailand

103
additional
radiotherapy
systems
needed in
Thailand

**NEEDED** 