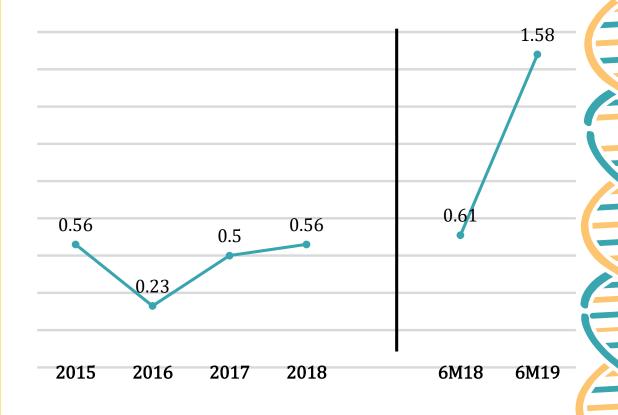

## **Financial Ratio**

#### D/E Ratio (time)

Business Alignment Public Co., Ltd. 92/45 Sathorn Thani Building 2, 16th Floor, North Sathorn Rd., Bangrak, Bangkok 10500

Tel: 02-636-6828-9 Fax: 02-236-3167

Website: www.bizalignment.com