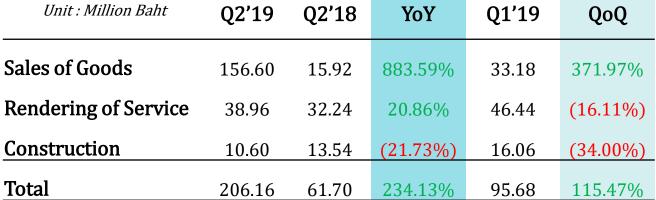

struction (CAH)













BIZ Opportunity Day Q2'2019

## Progress of Construction (CAH)













BIZ Opportunity Day Q2'2019



## Backlog ~1,620 MB

as of 30 June 2019



Protons radiotherapy

~988 MB

The company recognized the revenue of construction equal to **211** million Baht. (~95.5%)

Expect recognize all revenues within Q3'2020



Other Projects

632 MB



Expect recognize all revenues within Q1'2020



## Q2'2019 Performance

Unit: Million Baht

#### Revenue **Net Profit Gross Profit** 55.1 26.05 207.05 63.52 14.03 3.9 2Q2018 2Q2019 2Q2019 2Q2018 2Q2018 2Q2019 55.10 MB 26.05 MB 207.05 MB

## 6M2019 Performance

Unit: Million Baht

# Revenue 303.07 165.6 6M2018 6M2019

303.07 MB

#### **Gross Profit**



77.41 MB

#### **Net Profit**



30.84 MB

#### Revenues Structure









## **Financial Ratio**





#### D/E Ratio (time)









Business Alignment Public Co., Ltd. 92/45 Sathorn Thani Building 2, 16th Floor, North Sathorn Rd., Bangrak, Bangkok 10500

Tel: 02-636-6828-9 Fax: 02-236-3167

Website: www.bizalignment.com

e-mail: ir@bizalignment.com



**BIZGENES Website** 



**BIZGENES Facebook**