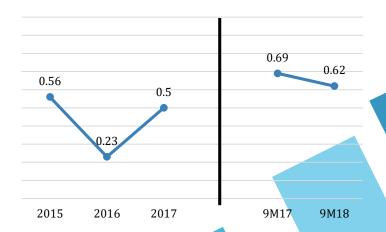

aht

Expect recognize all revenues within year 2020

Other projects
366
million Baht

Expect recognize all revenues within Q2'2019

## Presentation Agenda

- Company Overview
- Business Outlook
- Financial Performance
- Q&A



## 3Q18 Performance



## 9M18 Performance



#### **Revenues Structure**

| Unit : Million Baht  | Q3'18  | Q3'17  | YoY     | Q2'18  | QoQ     |
|----------------------|--------|--------|---------|--------|---------|
| Sales of Goods       | 226.79 | 97.54  | 132.51% | 78.03  | 190.62% |
| Rendering of Service | 33.05  | 33.20  | -0.43%  | 63.18  | -47.68% |
| Construction         | 22.88  | 41.50  | -44.88% | 22.06  | 3.71%   |
| Total                | 282.72 | 172.24 | 87.20%  | 163.27 | 146.65% |







FS Company

#### Financial ratio



#### D/E Ratio (time)



## Presentation Agenda

- Company Overview
- Business Outlook
- Financial Performance
- Q&A



## Q&A



Business Alignment Public Co., Ltd. 92/45 Sathorn Thani Building 2, 16th Floor, North Sathorn Rd., Bangrak, Bangkok 10500

Tel: 02-636-6828-9 Fax: 02-236-3167

Website: www.bizalignment.com

e-mail: ir@bizalignment.com