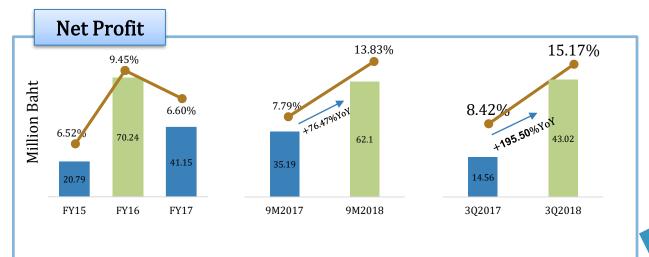

g (as of 30 Sep 2018)



Protons radiotherapy
1,034
million Baht

Expect recognize all revenues within year 2020

Other projects
366
million Baht

Expect recognize all revenues within Q2'2019

## Presentation Agenda

- Company Overview
- Business Outlook
- Financial Performance
- Q&A



## 3Q18 Performance



## 9M18 Performance



#### **Revenues Structure**

| Unit : Million Baht  | Q3'18  | Q3'17  | YoY     | Q2'18  | QoQ     |
|----------------------|--------|--------|---------|--------|---------|
| Sales of Goods       | 226.79 | 97.54  | 132.51% | 78.03  | 190.62% |
| Rendering of Service | 33.05  | 33.20  | -0.43%  | 63.18  | -47.68% |
| Construction         | 22.88  | 41.50  | -44.88% | 22.06  | 3.71%   |
| Total                | 282.72 | 172.24 | 87.20%  | 163.27 | 146.65% |







FS Company

#### Financial ratio



#### D/E Ratio (time)



## Presentation Agenda

- Company Overview
- Business Outlook
- Financial Performance
- Q&A



## Q&A



Business Alignment Public Co., Ltd. 92/45 Sathorn Thani Building 2, 16th Floor, North Sathorn Rd., Bangrak, Bangkok 10500

Tel: 02-636-6828-9 Fax: 02-236-3167

Website: www.bizalignment.com

e-mail: ir@bizalignment.com