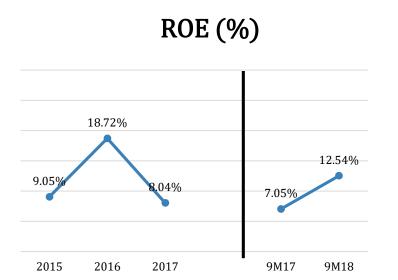

iotherapy
1,034
million Baht

Expect recognize all revenues within year 2020

Other projects
366
million Baht

Expect recognize all revenues within Q2'2019

## Presentation Agenda

- Company Overview
- Business Outlook
- Financial Performance
- Q&A



## 3Q18 Performance



## 9M18 Performance



#### **Revenues Structure**

| Unit : Million Baht  | Q3'18  | Q3'17  | YoY     | Q2'18  | QoQ     |
|----------------------|--------|--------|---------|--------|---------|
| Sales of Goods       | 226.79 | 97.54  | 132.51% | 78.03  | 190.62% |
| Rendering of Service | 33.05  | 33.20  | -0.43%  | 63.18  | -47.68% |
| Construction         | 22.88  | 41.50  | -44.88% | 22.06  | 3.71%   |
| Total                | 282.72 | 172.24 | 87.20%  | 163.27 | 146.65% |







FS Company

#### Financial ratio



#### D/E Ratio (time)



## Presentation Agenda

- Company Overview
- Business Outlook
- Financial Performance
- Q&A



## Q&A



Business Alignment Public Co., Ltd. 92/45 Sathorn Thani Building 2, 16th Floor, North Sathorn Rd., Bangrak, Bangkok 10500

Tel: 02-636-6828-9 Fax: 02-236-3167

Website: www.bizalignment.com

e-mail: ir@bizalignment.com