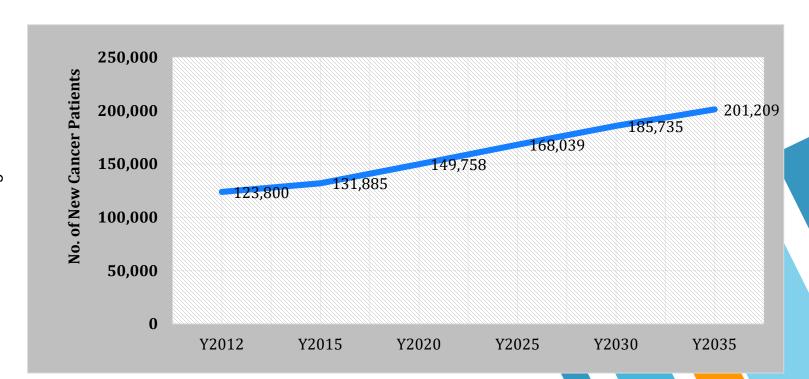

### **Cancer Statistics**

The World Health Organization estimates there to be a consistent increase in the number of new cancer patients each year in Thailand.

### Demand for Radiotherapy in Thailand

The radiotherapy delivery systems currently available in Thailand are not sufficient to provide appropriate treatment for all patients.

131,885 new cancer patients (2015)