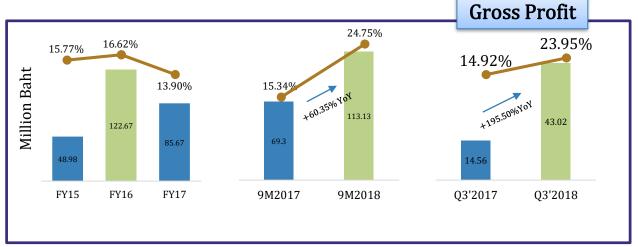

log (as of 30 Sep 2018)



Protons radiotherapy
1,034
million Baht

Expect recognize all revenues within year 2020

Other projects
366
million Baht

Expect recognize all revenues within Q2'2019

## Presentation Agenda

- Company Overview
- Business Outlook
- Financial Performance
- Q&A



## 3Q18 Performance



## 9M18 Performance



#### **Revenues Structure**

| Unit : Million Baht  | Q3'18  | Q3'17  | YoY     | Q2'18  | QoQ     |
|----------------------|--------|--------|---------|--------|---------|
| Sales of Goods       | 226.79 | 97.54  | 132.51% | 78.03  | 190.62% |
| Rendering of Service | 33.05  | 33.20  | -0.43%  | 63.18  | -47.68% |
| Construction         | 22.88  | 41.50  | -44.88% | 22.06  | 3.71%   |
| Total                | 282.72 | 172.24 | 87.20%  | 163.27 | 146.65% |







FS Company

#### Financial ratio



#### D/E Ratio (time)



## Presentation Agenda

- Company Overview
- Business Outlook
- Financial Performance
- Q&A



## Q&A



Business Alignment Public Co., Ltd. 92/45 Sathorn Thani Building 2, 16th Floor, North Sathorn Rd., Bangrak, Bangkok 10500

Tel: 02-636-6828-9 Fax: 02-236-3167

Website: www.bizalignment.com

e-mail: ir@bizalignment.com