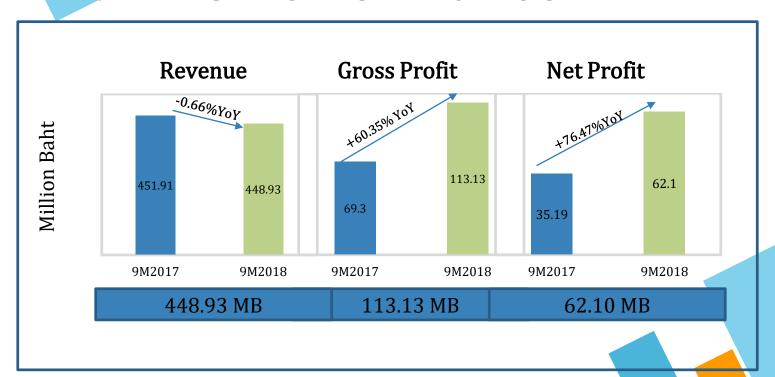

enetic Test for cancer screening is an innovative test to detect genetic mutations resulting in and increased risk of cancer developing. By using the most upfront "Next Generation Sequencing Technology (NGS)", the personalized results are highly accurate, precise and safe.

### **BIZGenes: Press Conference**

(14 Nov 2018 at Pullman Bangkok Grande Sukhumvit)





### **BIZGenes: Press Conference**

(14 Nov 2018 at Pullman Bangkok Grande Sukhumvit)







## Backlog (as of 30 Sep 2018)



Protons radiotherapy
1,034
million Baht

Expect recognize all revenues within year 2020

Other projects
366
million Baht

Expect recognize all revenues within Q2'2019

## Presentation Agenda

- Company Overview
- Business Outlook
- Financial Performance
- Q&A



## 3Q18 Performance



## 9M18 Performance



#### **Revenues Structure**

| Unit : Million Baht  | Q3'18  | Q3'17  | YoY     | Q2'18  | QoQ     |
|----------------------|--------|--------|---------|--------|---------|
| Sales of Goods       | 226.79 | 97.54  | 132.51% | 78.03  | 190.62% |
| Rendering of Service | 33.05  | 33.20  | -0.43%  | 63.18  | -47.68% |
| Construction         | 22.88  | 41.50  | -44.88% | 22.06  | 3.71%   |
| Total                | 282.72 | 172.24 | 87.20%  | 163.27 | 146.65% |







FS Company

#### Financial ratio



#### D/E Ratio (time)



## Presentation Agenda

- Company Overview
- Business Outlook
- Financial Performance
- Q&A



## Q&A



Business Alignment Public Co., Ltd. 92/45 Sathorn Thani Building 2, 16th Floor, North Sathorn Rd., Bangrak, Bangkok 10500

Tel: 02-636-6828-9 Fax: 02-236-3167

Webs