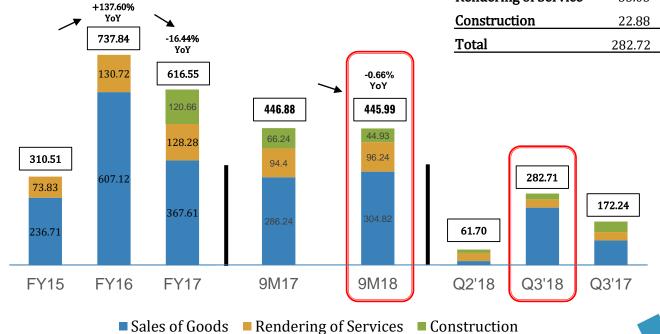

#### **Revenues Structure**

| Unit : Million Baht  | Q3'18  | Q3'17  | YoY     | Q2'18  | QoQ     |
|----------------------|--------|--------|---------|--------|---------|
| Sales of Goods       | 226.79 | 97.54  | 132.51% | 78.03  | 190.62% |
| Rendering of Service | 33.05  | 33.20  | -0.43%  | 63.18  | -47.68% |
| Construction         | 22.88  | 41.50  | -44.88% | 22.06  | 3.71%   |
| Total                | 282.72 | 172.24 | 87.20%  | 163.27 | 146.65% |