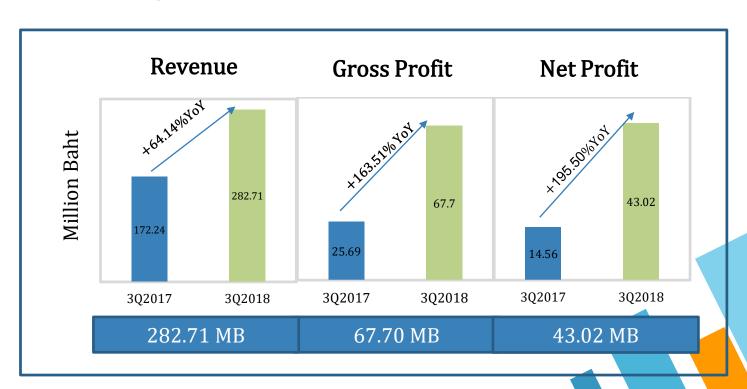

nations and services" Genetic Test for cancer screening is an innovative test to detect genetic mutations resulting in and increased risk of cancer developing. By using the most upfront "Next Generation Sequencing Technology (NGS)", the personalized results are highly accurate, precise and safe.

### **BIZGenes: Press Conference**

(14 Nov 2018 at Pullman Bangkok Grande Sukhumvit)





### **BIZGenes: Press Conference**

(14 Nov 2018 at Pullman Bangkok Grande Sukhumvit)







## Backlog (as of 30 Sep 2018)



Protons radiotherapy
1,034
million Baht

Expect recognize all revenues within year 2020

Other projects
366
million Baht

Expect recognize all revenues within Q2'2019

## Presentation Agenda

- Company Overview
- Business Outlook
- Financial Performance
- Q&A



## 3Q18 Performance



## 9M18 Performance



#### **Revenues Structure**

| Unit : Million Baht  | Q3'18  | Q3'17  | YoY     | Q2'18  | QoQ     |
|----------------------|--------|--------|---------|--------|---------|
| Sales of Goods       | 226.79 | 97.54  | 132.51% | 78.03  | 190.62% |
| Rendering of Service | 33.05  | 33.20  | -0.43%  | 63.18  | -47.68% |
| Construction         | 22.88  | 41.50  | -44.88% | 22.06  | 3.71%   |
| Total                | 282.72 | 172.24 | 87.20%  | 163.27 | 146.65% |







FS Company

#### Financial ratio



#### D/E Ratio (time)



## Presentation Agenda

- Company Overview
- Business Outlook
- Financial Performance
- Q&A



## Q&A



Business Alignment Public Co., Ltd. 92/45 Sathorn Thani Building 2, 16th Floor, North Sathorn Rd., Bangrak, Bangkok 10500

Tel: 02-636-6828-9